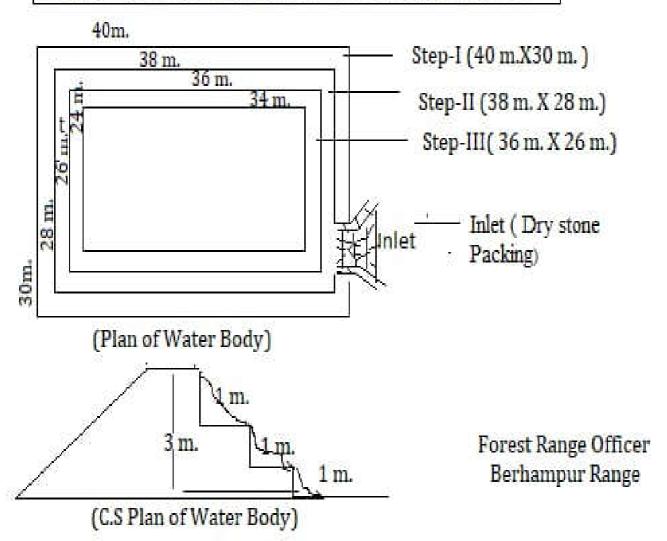

| SI<br>No | Name of the Work                  | Area of the work | Concerned<br>T.I.A | Appropriate value of Amount (in Rs) | Cost of Bid<br>papers<br>(in Rs) | Cost of EMD (In Rs.) | Class of<br>Bidders | Period of<br>Completion |
|----------|-----------------------------------|------------------|--------------------|-------------------------------------|----------------------------------|----------------------|---------------------|-------------------------|
| 1        | 2                                 | 3                | 4                  | 5                                   | 6                                | 7                    | 8                   | 9                       |
| 1        | Construction of 2 nos. of Water   | 40M X 30M X 3M.  | Brahmapur          | @                                   | 4,000/-                          | 12,000/-             | "C" & "D"           | 3 Months                |
|          | body in Brahmapur Forest Division |                  | Forest             | 6,00,000/-                          |                                  |                      | Class               |                         |
|          |                                   |                  | Division           | per each                            |                                  |                      |                     |                         |
|          | Brahmapur Range- At Ramaguda      |                  |                    |                                     |                                  |                      |                     |                         |
|          | RF at Tamana                      |                  |                    |                                     |                                  |                      |                     |                         |
|          | GPS- N 19 15 34.3, E 84 41 24.7   |                  |                    |                                     |                                  |                      |                     |                         |
|          | Digapahandi Range- at Ratna UDPF  | 40M X 30M X 3M.  | Brahmapur          | <u>@</u>                            | 4,000/-                          | 12,000/-             | "C" & "D"           | 3 Months                |
|          |                                   |                  | Forest             | 6,00,000/-                          |                                  |                      | Class               |                         |
|          | GPS - N 19 29 29, E 84 31<br>59   |                  | Division           | per each                            |                                  |                      |                     |                         |