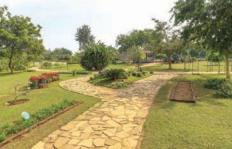

through five deep bore wells.

- Strips have been laid out under the established tree cover for under planting of species like Turmeric, Ginger and Arrowroot. These shade bearing plants are already coming up in profusion at these sites.
- Altogether 73 herbal species, 72 shrub species and 30 species of creepers and climbers have been raised in the nursery beds, and planted in clusters in the Demonstration Area.
- A suitably landscaped Demonstration Area has been laid out over 1.35 hectares. This is named after 'Charaka', the legendry man of Ayurveda. All species of trees, shrubs, climbers and herbs can be seen at one place here. The Demonstration Area has a pool for aquatic plants of medicinal value, an amphitheatre, and a central gazebo. To create a proper ambience, a water fall and a water fountain and paved paths have been laid out in this area. There is a signage for each planted species.
- 7 species of medicinal plants which have already high demand in our State, have been raised to produce sizeable quantities of the desired plant parts. An area of 2.81 hectares is earmarked as the Production Area where the cultivation of these 7 species has been carried out. The number of species in the Production Area can be subsequently expanded. The 7 species now under production are the following.
  - 1. Tulsi (Ocimum sanctum) 2,000 plants.
  - 2. Ghee Kuanri (Aloe vera) 5,000 plants.
  - 3. Aswagandha
    (Withenia somnifera)
    (annual)
    5,000 plants; roots
    harvested in April, 2010.